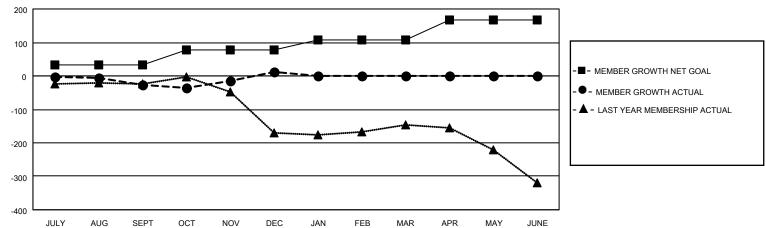

## GOALS AND ACTUAL MEMBERS CUMULATIVE

| DROPPED CLUBS: 1            |     | 59 CLUBS OF 132 ADDED 1 OR MORE | GENDER DISTRIBUTION             |                |     |
|-----------------------------|-----|---------------------------------|---------------------------------|----------------|-----|
|                             |     | NEW MEMBERS                     | MALE                            | 1,134 (54.97%) |     |
| DROPPED MEMBERS             |     |                                 | FEMALE                          | 929 (45.03%)   |     |
| DECEASED                    | 20  | CLICK HERE FOR CUMULATIVE       | TOTAL FAMILY UNIT MEMBERS       |                | 535 |
| CLUB CANCELLED 15 OTHER 144 |     | MEMBERSHIP DATA                 | FAMILY MEMBERS PAYING HALF DUES |                | 277 |
| TOTAL                       | 179 |                                 | DOES                            |                |     |