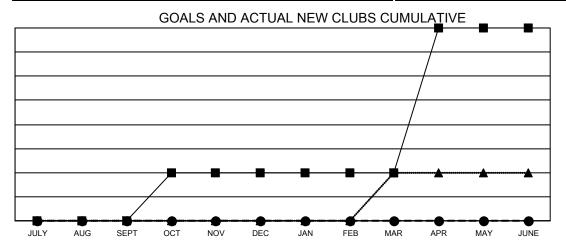

ng transfers) |  |
| JULY/AUG/SEPT | 0             | 0           | 0             | JULY/AUG/SEPT         | 34                     | 56                      | 65                                                 |  |
| OCT/NOV/DEC   | 1             | 0           | 1             | OCT/NOV/DEC           | 43                     | 162                     | 114                                                |  |
| JAN/FEB/MAR   | 0             | 0           | 0             | JAN/FEB/MAR           | 31                     | 0                       | 0                                                  |  |
| APR/MAY/JUNE  | 3             | 0           | 0             | APR/MAY/JUNE          | 60                     | 0                       | 0                                                  |  |





- CURRENT YEAR ACTUAL NEW CLUBS

▲ - LAST YEAR ACTUAL NEW CLUBS

## GOALS AND ACTUAL MEMBERS CUMULATIVE



| DROPPED CLUBS: 1            |     | 59 CLUBS OF 132 ADDED 1 OR MORE | GENDER DISTRIBUTION             |                |     |
|-----------------------------|-----|---------------------------------|---------------------------------|----------------|-----|
|                             |     | NEW MEMBERS                     | MALE                            | 1,134 (54.97%) |     |
| DROPPED MEMBERS             |     |                                 | FEMALE                          | 929 (45.03%)   |     |
| DECEASED                    | 20  | CLICK HERE FOR CUMULATIVE       | TOTAL FAMILY UNIT MEMBERS       |                | 535 |
| CLUB CANCELLED 15 OTHER 144 |     | MEMBER